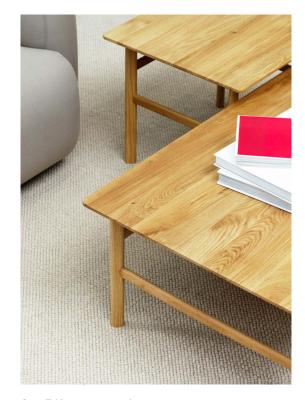

# Simple luxury in solid oak

The Grow coffee table is made of solid oak in a finely balanced design with references to classic Danish shaker style. The table is named for the smooth transition between the tabletop and legs, which gives the impression that the legs are growing out of the tabletop. With its simple silhouette and shapely details, Grow alludes to the luxury of simplicity. The tabletop's chamfered edges and the oval legs lend the table a visual lightness, allowing the gorgeous oak wood to take center stage. Grow is a versatile design with timeless class.

#### Description

The Grow coffee table is named for the smooth transition between the tabletop and legs, which gives the impression that the legs are growing out of the tabletop. With its simple silhouette and shapely details, Grow alludes to the luxury of simplicity. The tabletop's chamfered edges and the oval legs lend the table a visual lightness, allowing the gorgeous oak to take center stage