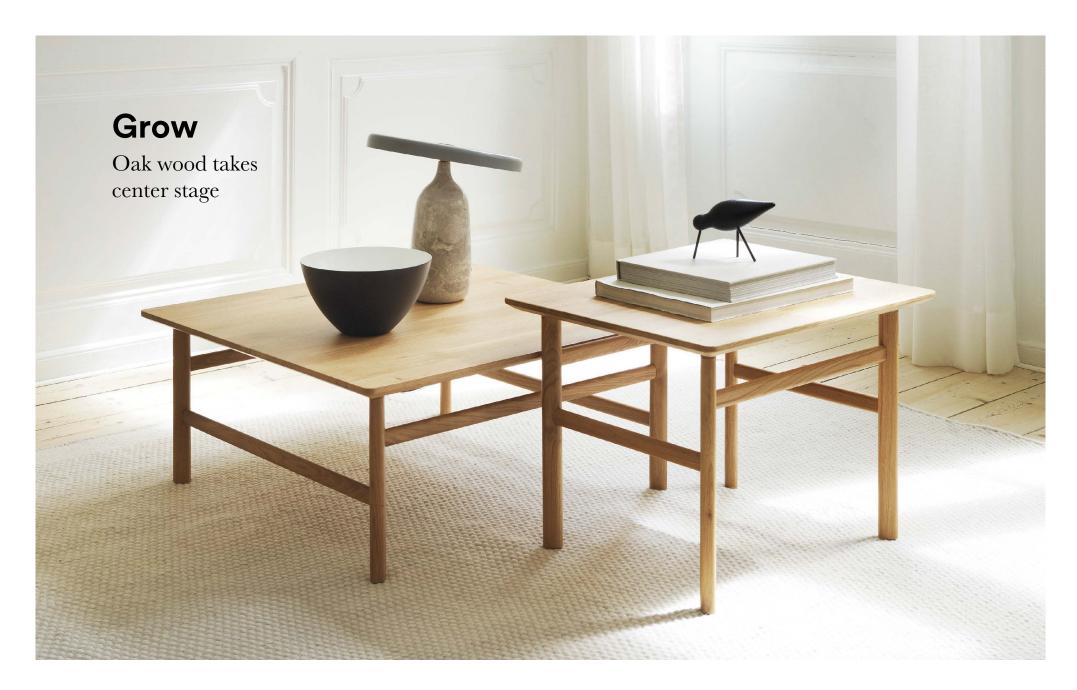

# Simple luxury in solid oak

The Grow coffee table is made of solid oak in a finely balanced design with references to classic Danish shaker style. The table is named for the smooth transition between the tabletop and legs, which gives the impression that the legs are growing out of the tabletop. With its simple silhouette and shapely details, Grow alludes to the luxury of simplicity. The tabletop's chamfered edges and the oval legs lend the table a visual lightness, allowing the gorgeous oak wood to take center stage. Grow is a versatile design with timeless class.

#### Description

The Grow coffee table is named for the smooth transition between the tabletop and legs, which gives the impression that the legs are growing out of the tabletop. With its simple silhouette and shapely details, Grow alludes to the luxury of simplicity. The tabletop's chamfered edges and the oval legs lend the table a visual lightness, allowing the gorgeous oak to take center stage