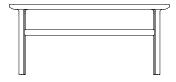

# Simple luxury in solid oak

The Grow coffee table is made of solid oak in a finely balanced design with references to classic Danish shaker style. The table is named for the smooth transition between the tabletop and legs, which gives the impression that the legs are growing out of the tabletop. With its simple silhouette and shapely details, Grow alludes to the luxury of simplicity. The tabletop's chamfered edges and the oval legs lend the table a visual lightness, allowing the gorgeous oak wood to take center stage. Grow is a versatile design with timeless class.

#### Description

The Grow coffee table is named for the smooth transition between the tabletop and legs, which gives the impression that the legs are growing out of the tabletop. With its simple silhouette and shapely details, Grow alludes to the luxury of simplicity. The tabletop's chamfered edges and the oval legs lend the table a visual lightness, allowing the gorgeous oak to take center stage

# **Collection Overview**

**Grow Table 50 x 60 cm** H: 45 x L: 50 x D: 60 cm **Grow Table 70 x 120 cm** H: 40 x L: 120 x D: 70 cm **Grow Table 80 x 80 cm** H: 35 x L: 80 x D: 80 cm