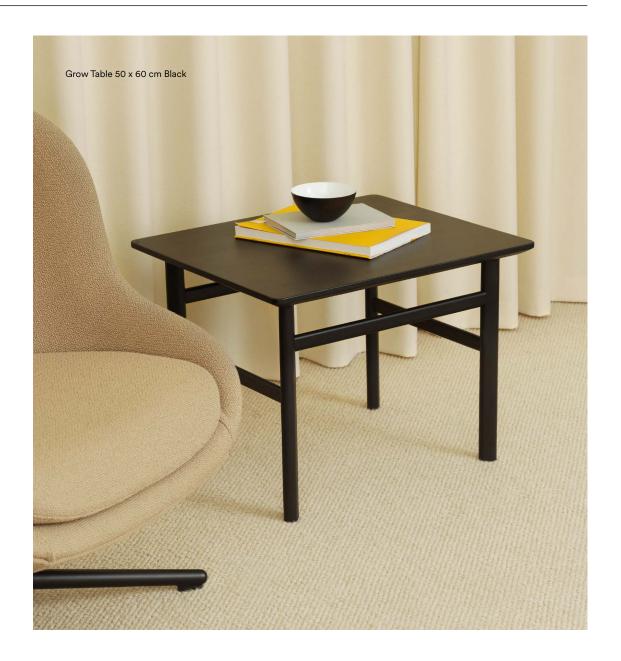

n

The Grow coffee table is named for the smooth transition between the tabletop and legs, which gives the impression that the legs are growing out of the tabletop. With its simple silhouette and shapely details, Grow alludes to the luxury of simplicity. The tabletop's chamfered edges and the oval legs lend the table a visual lightness, allowing the gorgeous oak to take center stage

#### Designer / Year Of Design

Simon Legald / 2017

#### Material

Lacquered oak or painted and lacquered oak

#### Construction

Grow table is delivered assembled.

#### Maintenance

Clean with a damp cloth.

Please be aware that sharp objects can leave marks.

#### normann

# **Material Options**







Oak Smoked oak

Black



# normann

COPENHAGEN



Grow Table 50 x 60 cm oak, Grow Table 70 x 120 cm oak



### normann

COPENHAGEN



### normann





Grow Table 50 x 60 cm Black

normann

COPENHAGEN

# **Contact**

Normann Copenhagen

Niels Hemmingsens Gade 12, 1153 Copenhagen, Denmark normann@normann-copenhagen.com +45 35 55 44 59



COPENHAGEN