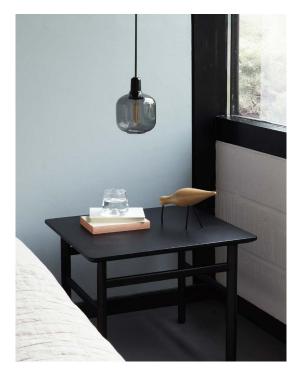

ooth transition between the tabletop and legs, which gives the impression that the legs are growing out of the tabletop. With its simple silhouette and shapely details, Grow alludes to the luxury of simplicity. The tabletop's chamfered edges and the oval legs lend the table a visual lightness, allowing the gorgeous oak to take center stage

#### Designer / Year Of Design

Simon Legald / 2017

#### Material

Lacquered oak or painted and lacquered oak

#### Construction

Grow table is delivered assembled.

#### Maintenance

Clean with a damp cloth.

Please be aware that sharp objects can leave marks.

#### normann

# **Material Options**







Oak Smoked oak

Black



# normann

COPENHAGEN



Grow Table 50 x 60 cm oak, Grow Table 70 x 120 cm oak



### normann

COPENHAGEN



### normann





Grow Table 50 x 60 cm Black

normann

COPENHAGEN

# **Contact**

Normann Copenhagen

Niels Hemmingsens Gade 12, 1153 Copenhagen, Denmark normann@normann-copenhagen.com +45 35 55 44 59



COPENHAGEN