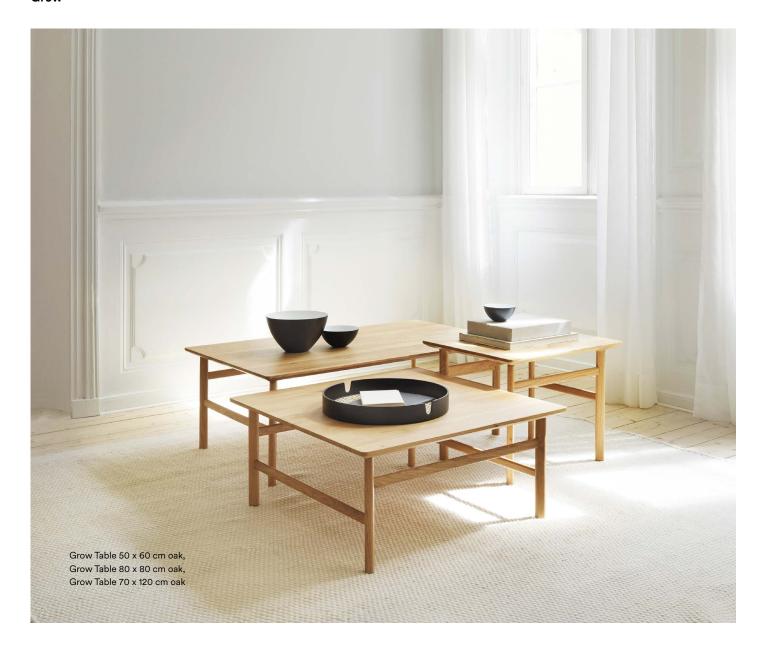

# Simple luxury in solid oak

The Grow coffee table is made of solid oak in a finely balanced design with references to classic Danish shaker style. The table is named for the smooth transition between the tabletop and legs, which gives the impression that the legs are growing out of the tabletop. With its simple silhouette and shapely details, Grow alludes to the luxury of simplicity. The tabletop's chamfered edges and the oval legs lend the table a visual lightness, allowing the gorgeous oak wood to take center stage. Grow is a versatile design with timeless class.

#### Description

The Grow coffee table is named for the smooth transition between the tabletop and legs, which gives the impression that the legs are growing out of the tabletop. With its simple silhouette and shapely details, Grow alludes to the luxury of simplicity. The tabletop's chamfered edges and the oval legs lend the table a visual lightness, allowing the gorgeous oak to take center stage

# **Collection Overview**

**Grow Table 50 x 60 cm** H: 45 x L: 50 x D: 60 cm **Grow Table 70 x 120 cm** H: 40 x L: 120 x D: 70 cm **Grow Table 80 x 80 cm** H: 35 x L: 80 x D: 80 cm

# normann

COPENHAGEN

Grow Table 50 x 60 cm oak, Grow Table 70 x 120 cm oak