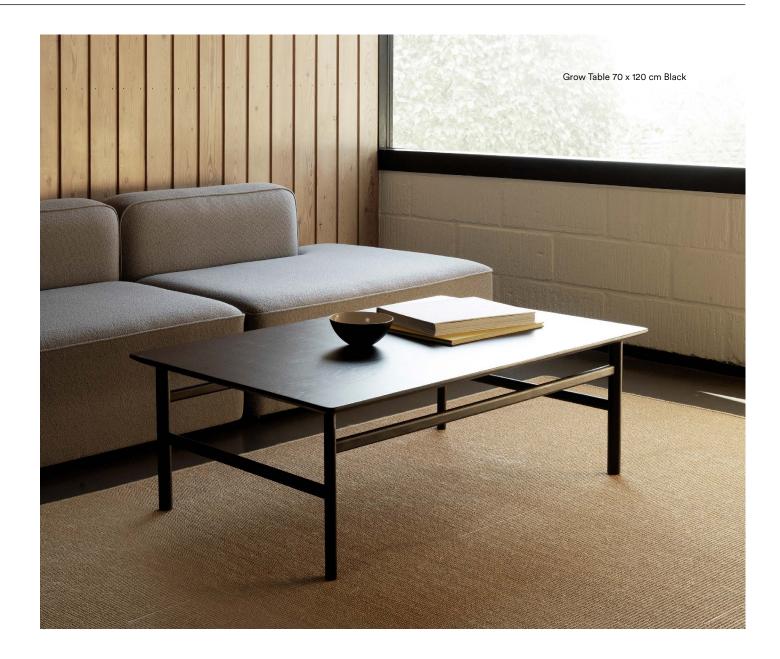

# **Collection Overview**

**Grow Table 50 x 60 cm** H: 45 x L: 50 x D: 60 cm **Grow Table 70 x 120 cm** H: 40 x L: 120 x D: 70 cm **Grow Table 80 x 80 cm** H: 35 x L: 80 x D: 80 cm

# **Material Options**

Oak Smoked oak

Black