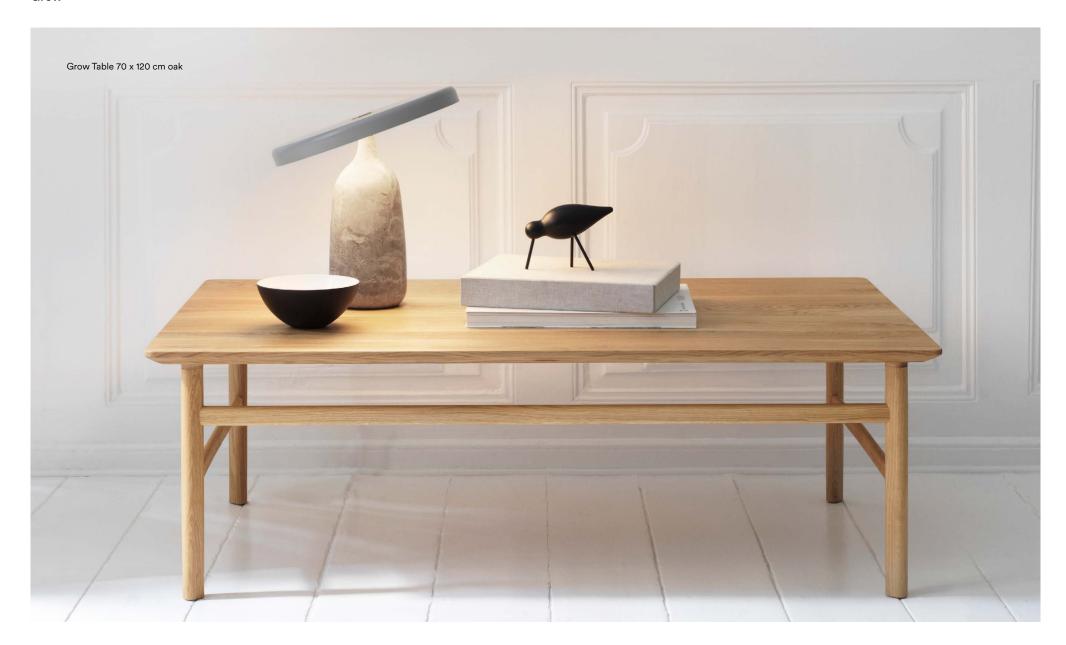

# Simple luxury in solid oak

The Grow coffee table is made of solid oak in a finely balanced design with references to classic Danish shaker style. The table is named for the smooth transition between the tabletop and legs, which gives the impression that the legs are growing out of the tabletop. With its simple silhouette and shapely details, Grow alludes to the luxury of simplicity. The tabletop's chamfered edges and the oval legs lend the table a visual lightness, allowing the gorgeous oak wood to take center stage. Grow is a versatile design with timeless class.

#### Description

The Grow coffee table is named for the smooth transition between the tabletop and legs, which gives the impression that the legs are growing out of the tabletop. With its simple silhouette and shapely details, Grow alludes to the luxury of simplicity. The tabletop's chamfered edges and the oval legs lend the table a visual lightness, allowing the gorgeous oak to take center stage