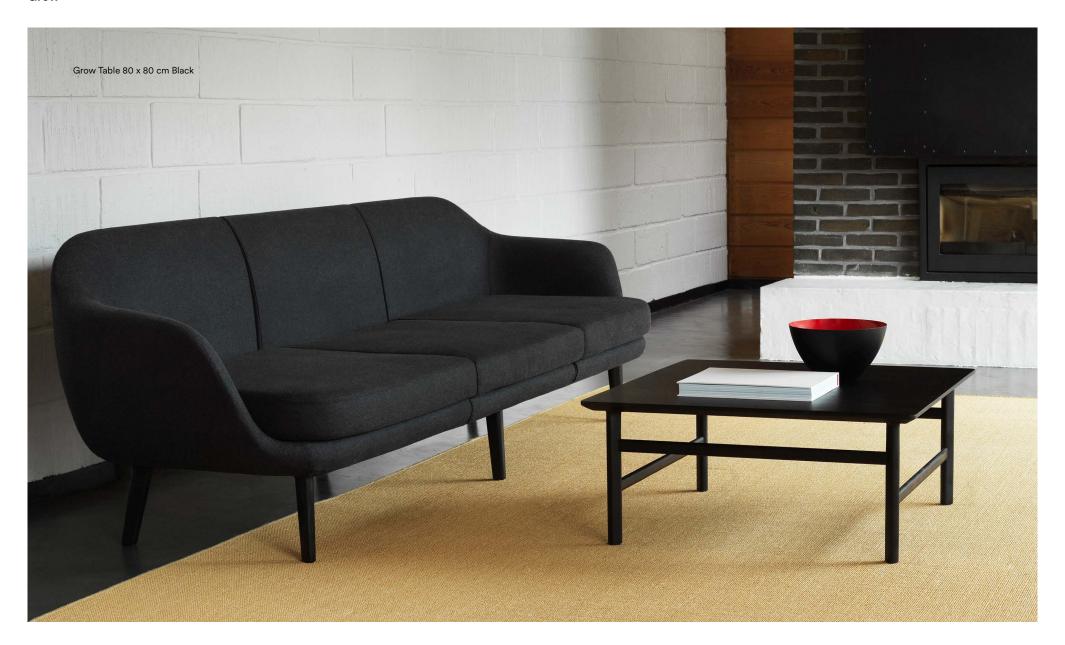

# Simple luxury in solid oak

The Grow coffee table is made of solid oak in a finely balanced design with references to classic Danish shaker style. The table is named for the smooth transition between the tabletop and legs, which gives the impression that the legs are growing out of the tabletop. With its simple silhouette and shapely details, Grow alludes to the luxury of simplicity. The tabletop's chamfered edges and the oval legs lend the table a visual lightness, allowing the gorgeous oak wood to take center stage. Grow is a versatile design with timeless class.

#### Description

The Grow coffee table is named for the smooth transition between the tabletop and legs, which gives the impression that the legs are growing out of the tabletop. With its simple silhouette and shapely details, Grow alludes to the luxury of simplicity. The tabletop's chamfered edges and the oval legs lend the table a visual lightness, allowing the gorgeous oak to take center stage