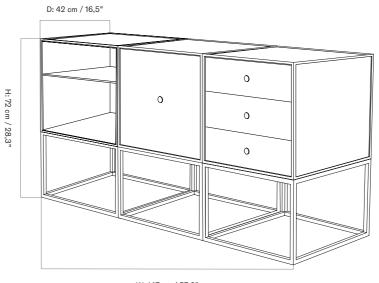

# TECHNICAL SPECIFICATIONS

PRODUCT TYPE Storage system

COLLI

**ENVIRONMENT** Indoor

DIMENSIONS H: 72 cm / 28,3" W: 147 cm / 57,9" D: 42 cm / 16,5"