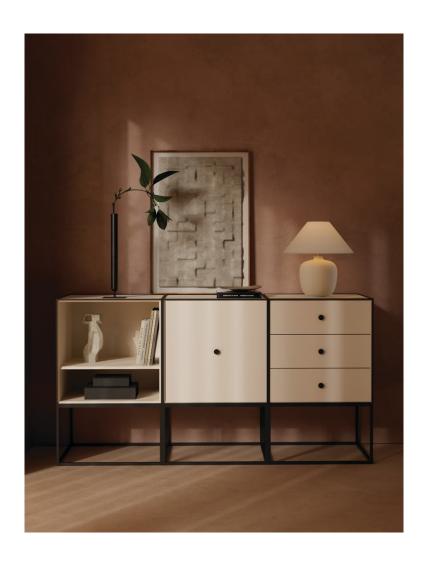

FRAME 49 TRIO SIDEBOARD Designed by *Audo* 

Frame 49 Sideboard Trio is a flexible storage solution consisting of a square module in a cubistic frame and with a cubistic black metal base. The simple storage system is inspired by the Kubus candleholder by Mogens Lassen, based on strict mathematical formulas and designed with the greatest precision. Frame Sideboard Trio consists of three Frame modules in size 49 with a cubistic base: a module with a shelf, a module with a door and a module with three Drawers. The Drawers feature a soft-close system and hidden tracks. Frame Sideboard Trio works beautifully as a dresser in the living room or as a classic bookcase. The Frame module can also be separated from the cubistic Base for Frame and instead hung on the wall if your home needs a new touch, or to cater for changing storage needs.