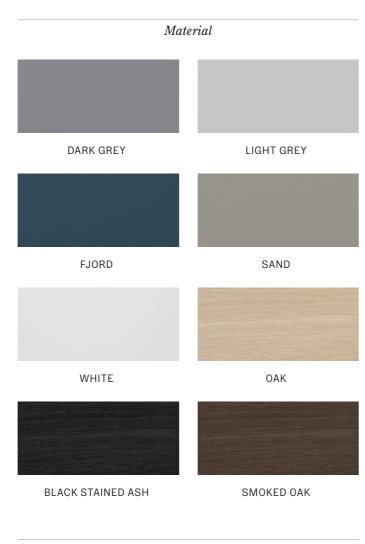

COLOURS

Material Dark Grev Light Grey Fjord Sand White Oak Black Stained Ash

Smoked Oak Frame & Base

Black (RAL 9005)

MATERIALS Aluminium, MDF with melamine or ash/ oak veneer

WEIGHT 68,836 kg / 151,76 lb

PACKAGING TYPE Brown box